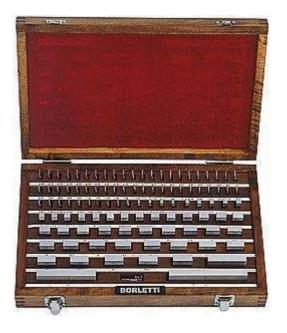

## PLANE PARALLEL STEEL GAUGE BLOCKS

- SERIES BRA-

## **DESIGN CHARACTERISTICS**

The BORLETTI gauge blocks are made of a special alloyed very hard steel, in addition the material has been stabilised by means of particular treatments and ged naturally. All this has resulted in a hardness not inferior to HV800 and a high resistance to wear.

| Model    | description                              | precision grade |
|----------|------------------------------------------|-----------------|
| BRA103/0 |                                          | 0               |
| BRA103/1 |                                          | 1               |
| BRA103/2 | box of 103 pieces                        | 2               |
|          |                                          |                 |
| BRA87/0  |                                          | 0               |
| BRA87/1  |                                          | 1               |
| BRA87/2  | box of 87 pieces                         | 2               |
|          |                                          |                 |
| BRA47/0  |                                          | 0               |
| BRA47/1  |                                          | 1               |
| BRA47/2  | box of 47 pieces                         | 2               |
|          |                                          |                 |
| BRA32/0  |                                          | 0               |
| BRA32/1  |                                          | 1               |
| BRA32/2  | box of 32 pieces                         | 2               |
|          |                                          |                 |
| BRA10/1  | box of 10 pcs. for micrometer inspection | 1               |